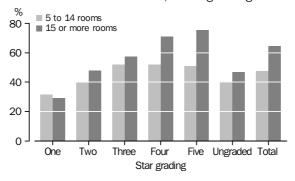

### STAR GRADING

In March quarter 2006, the room occupancy rate for five-star hotels, motels and serviced apartments with 5 or more rooms was 75.1% compared with 30.0% for one-star. For hotels, motels and serviced apartments with 15 or more rooms, the room occupancy rate was 75.2% for five-star establishments compared with 29.1% for one-star.

For establishments with 5 to 14 rooms, three-star (51.8%) and four-star (51.6%) establishments had the highest room occupancy rates, compared with one-star establishments at 31.7%.

### ROOM OCCUPANCY RATE, Star grading-March Qtr 2006