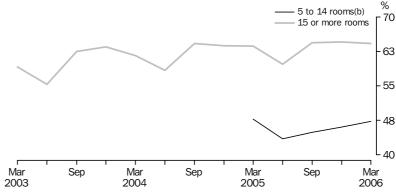

### ROOM OCCUPANCY RATE(a), Seasonally adjusted and trend—Australia

Seasonally adjusted and trend data are not yet available for hotels, motels and serviced apartments with 5 to 14 rooms or 5 or more rooms.

### ROOM OCCUPANCY RATE(a), Original—Australia

- (a) Room occupancy rates are not subject to a break in series.
- (b) These establishments were included in the survey from March quarter 2005 onwards.

For hotels, motels and serviced apartments with 15 or more rooms, the room occupancy rate was 64.2%, while for 5 to 14 room hotels, motels and serviced apartments, the room occupancy rate was 47.3%.