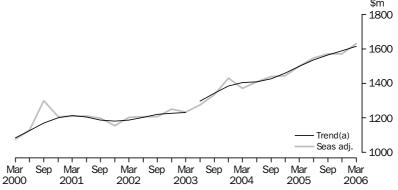

### ACCOMMODATION TAKINGS

The trend estimate of the total accommodation takings for hotels, motels and serviced apartments with 15 or more rooms continued to increase. In March quarter 2006, it increased by 1.5% to \$1,614.0 million compared with December quarter 2005.

The seasonally adjusted estimate of the total accommodation takings rose by 3.8% to \$1,630.5 million from December quarter 2005 to March quarter 2006.

### ACCOMMODATION TAKINGS, Seasonally adjusted and trend—Australia

(a) Break in time series between the March and June quarters 2003. See Explanatory Notes.

### ROOM OCCUPANCY RATE

The trend estimate of the room occupancy rate for hotels, motels and serviced apartments with 15 or more rooms for the March quarter 2006 (63.5%) increased by 0.4 percentage points over the December quarter 2005.