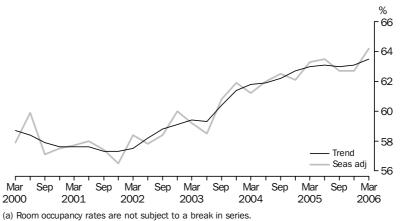

### ROOM OCCUPANCY RATE

The trend estimate of the room occupancy rate for hotels, motels and serviced apartments with 15 or more rooms for the March quarter 2006 (63.5%) increased by 0.4 percentage points over the December quarter 2005.

### ROOM OCCUPANCY RATE continued

The seasonally adjusted estimate of the room occupancy rate increased by 1.5 percentage points to 64.2% from December quarter 2005 to March quarter 2006.

### ROOM OCCUPANCY RATE(a), Seasonally adjusted and trend—Australia

Seasonally adjusted and trend data are not yet available for hotels, motels and serviced apartments with 5 to 14 rooms or 5 or more rooms.